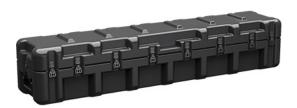

Trusted for over 40 years by the US Military, Single Lid Cases offer 20% more protective material in the edges and corners, where it is needed most, ensuring that valuable equipment is kept safe from any unforeseen elements. Available in several sizes, these cases are completely customizable with a wide range of bolt-on options like document holders, casters, humidity indicators and much more.

- Reinforced corners and edges for additional impact protection
- Recessed hardware for extra protection
- Positive anti-shear locks, which prevent lid separation after impact, and reduce stress on hardware
- Molded-in ribs and corrugations for secure, non-slip stacking, columnar strength, and added protection
- Molded-in, tongue-in-groove gasketed parting lines for splash resistance and tight seals, even after impact
- Patented molded-in metal inserts for catch and hinge attachment points, which provide strength and spread loads to the container
- One-piece construction, molded from lightweight, high-impact polyethylene

## DIMENSIONS

Exterior (L×W×D): 62.06 x 12.91 x 12.25"