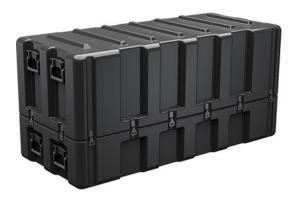

Trusted for over 40 years by the US Military, Single Lid Cases offer 20% more protective material in the edges and corners, where it is needed most, ensuring that valuable equipment is kept safe from any unforeseen elements. Available in several sizes, these cases are completely customizable with a wide range of bolt-on options like document holders, casters, humidity indicators and much more.

- Reinforced corners and edges for additional impact protection
- Recessed hardware for extra protection
- Positive anti-shear locks, which prevent lid separation after impact, and reduce stress on hardware
- Molded-in ribs and corrugations for secure, non-slip stacking, columnar strength, and added protection
- Molded-in, tongue-in-groove gasketed parting lines for splash resistance and tight seals, even after impact
- Patented molded-in metal inserts for catch and hinge attachment points, which provide strength and spread loads to the container
- One-piece construction, molded from lightweight, high-impact polyethylene

## DIMENSIONS

Exterior (L×W×D): 62.25 x 27.25 x 29.69"