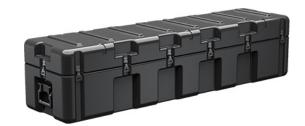

Trusted for over 40 years by the US Military, Single Lid Cases offer 20% more protective material in the edges and corners, where it is needed most, ensuring that valuable equipment is kept safe from any unforeseen elements. Available in several sizes, these cases are completely customizable with a wide range of bolt-on options like document holders, casters, humidity indicators and much more.

- Reinforced corners and edges for additional impact protection
- Recessed hardware for extra protection
- Positive anti-shear locks, which prevent lid separation after impact, and reduce stress on hardware
- Molded-in ribs and corrugations for secure, non-slip stacking, columnar strength, and added protection
- Molded-in, tongue-in-groove gasketed parting lines for splash resistance and tight seals, even after impact
- Patented molded-in metal inserts for catch and hinge attachment points, which provide strength and spread loads to the container
- One-piece construction, molded from lightweight, high-impact polyethylene

## **DIMENSIONS**

Exterior (L×W×D): 71.00 x 18.25 x 17.13"

## **MATERIALS**

Body Material: RotoMolded Polyethylene
Latch Material: Steel (Nickel-black Plated)

## **WEIGHT**

Weight: 58.50 lbs ( kg)