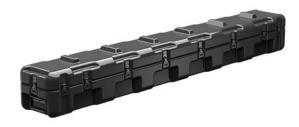

Trusted for over 40 years by the US Military, Single Lid Cases offer 20% more protective material in the edges and corners, where it is needed most, ensuring that valuable equipment is kept safe from any unforeseen elements. Available in several sizes, these cases are completely customizable with a wide range of bolt-on options like document holders, casters, humidity indicators and much more.

- Reinforced corners and edges for additional impact protection
- Recessed hardware for extra protection
- Positive anti-shear locks, which prevent lid separation after impact, and reduce stress on hardware
- Molded-in ribs and corrugations for secure, non-slip stacking, columnar strength, and added protection
- Molded-in, tongue-in-groove gasketed parting lines for splash resistance and tight seals, even after impact
- Patented molded-in metal inserts for catch and hinge attachment points, which provide strength and spread loads to the container
- One-piece construction, molded from lightweight, high-impact polyethylene

## DIMENSIONS

Exterior (L×W×D): 73.25 x 10.00 x 9.75"