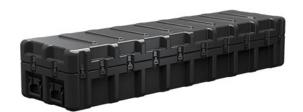

Trusted for over 40 years by the US Military, Single Lid Cases offer 20% more protective material in the edges and corners, where it is needed most, ensuring that valuable equipment is kept safe from any unforeseen elements. Available in several sizes, these cases are completely customizable with a wide range of bolt-on options like document holders, casters, humidity indicators and much more.

- Reinforced corners and edges for additional impact protection
- Recessed hardware for extra protection
- Positive anti-shear locks, which prevent lid separation after impact, and reduce stress on hardware
- Molded-in ribs and corrugations for secure, non-slip stacking, columnar strength, and added protection
- Molded-in, tongue-in-groove gasketed parting lines for splash resistance and tight seals, even after impact
- Patented molded-in metal inserts for catch and hinge attachment points, which provide strength and spread loads to the container
- One-piece construction, molded from lightweight, high-impact polyethylene

## **DIMENSIONS**

Exterior (L×W×D): 80.75 x 22.43 x 14.97"