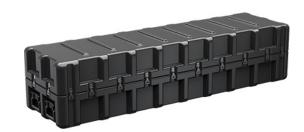

Trusted for over 40 years by the US Military, Single Lid Cases offer 20% more protective material in the edges and corners, where it is needed most, ensuring that valuable equipment is kept safe from any unforeseen elements. Available in several sizes, these cases are completely customizable with a wide range of bolt-on options like document holders, casters, humidity indicators and much more.

- Reinforced corners and edges for additional impact protection
- Recessed hardware for extra protection
- Positive anti-shear locks, which prevent lid separation after impact, and reduce stress on hardware
- Molded-in ribs and corrugations for secure, non-slip stacking, columnar strength, and added protection
- Molded-in, tongue-in-groove gasketed parting lines for splash resistance and tight seals, even after impact
- Patented molded-in metal inserts for catch and hinge attachment points, which provide strength and spread loads to the container
- One-piece construction, molded from lightweight, high-impact polyethylene

## **DIMENSIONS**

Exterior (L×W×D): 80.75 x 22.43 x 17.97"