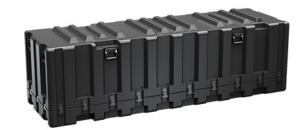

Trusted for over 40 years by the US Military, Single Lid Cases offer 20% more protective material in the edges and corners, where it is needed most, ensuring that valuable equipment is kept safe from any unforeseen elements. Available in several sizes, these cases are completely customizable with a wide range of bolt-on options like document holders, casters, humidity indicators and much more.

- Reinforced corners and edges for additional impact protection
- Recessed hardware for extra protection
- Positive anti-shear locks, which prevent lid separation after impact, and reduce stress on hardware
- Molded-in ribs and corrugations for secure, non-slip stacking, columnar strength, and added protection
- Molded-in, tongue-in-groove gasketed parting lines for splash resistance and tight seals, even after impact
- Patented molded-in metal inserts for catch and hinge attachment points, which provide strength and spread loads to the container
- One-piece construction, molded from lightweight, high-impact polyethylene

## **DIMENSIONS**

Exterior (L×W×D): 118.00 x 37.00 x 34.31"