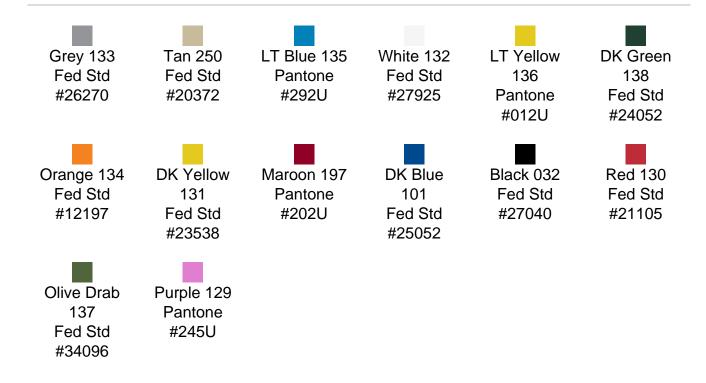

nal impact protection
- Recessed hardware for extra protection
- Positive anti-shear locks, which prevent lid separation after impact, and reduce stress on hardware
- Molded-in ribs and corrugations for secure, non-slip stacking, columnar strength, and added protection
- Molded-in, tongue-in-groove gasketed parting lines for splash resistance and tight seals, even after impact
- Patented molded-in metal inserts for catch and hinge attachment points, which provide strength and spread loads to the container
- One-piece construction, molded from lightweight, high-impact polyethylene

## **DIMENSIONS**

Exterior (L×W×D): 118.00 x 37.00 x 34.31"

## **MATERIALS**

Body Material: RotoMolded Polyethylene
Latch Material: Steel (Nickel-black Plated)

## PELICAN HARDIGG/ SINGLE-LID STANDARD COLORS



## **WEIGHT**

Weight: 210.00 lbs ( kg)