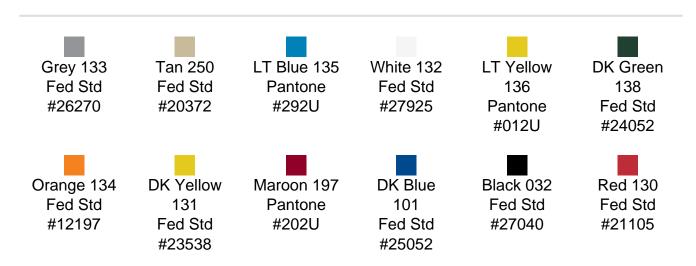

Trusted for over 40 years by the US Military, Single Lid Cases offer 20% more protective material in the edges and corners, where it is needed most, ensuring that valuable equipment is kept safe from any unforeseen elements. Available in several sizes, these cases are completely customizable with a wide range of bolt-on options like document holders, casters, humidity indicators and much more.



## **DIMENSIONS**

Exterior (L×W×D): 155.50 x 38.40 x 42.30"

## **MATERIALS**

Body Material: RotoMolded Polyethylene Latch Material: Steel (Nickel-black Plated)

## PELICAN HARDIGG/ SINGLE-LID STANDARD COLORS





Purple 129 Pantone #245U

## **WEIGHT**

Weight: 297.00 lbs ( kg)