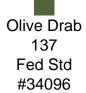

Trusted for over 40 years by the US Military, Single Lid Cases offer 20% more protective material in the edges and corners, where it is needed most, ensuring that valuable equipment is kept safe from any unforeseen elements. Available in several sizes, these cases are completely customizable with a wide range of bolt-on options like document holders, casters, humidity indicators and much more.



## **DIMENSIONS**

Exterior (L×W×D): 155.50 x 38.40 x 42.30"

## **MATERIALS**

Body Material: RotoMolded Polyethylene Latch Material: Steel (Nickel-black Plated)

## PELICAN HARDIGG/ SINGLE-LID STANDARD COLORS





Purple 129 Pantone #245U

## **WEIGHT**

Weight: 297.00 lbs ( kg)