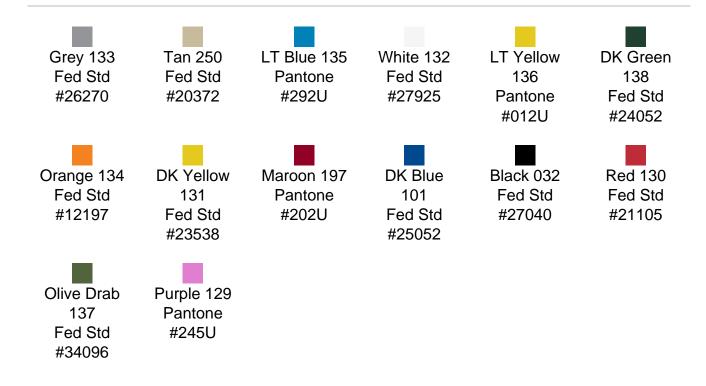

onal impact protection
- Recessed hardware for extra protection
- Positive anti-shear locks, which prevent lid separation after impact, and reduce stress on hardware
- Molded-in ribs and corrugations for secure, non-slip stacking, columnar strength, and added protection
- Molded-in, tongue-in-groove gasketed parting lines for splash resistance and tight seals, even after impact
- Patented molded-in metal inserts for catch and hinge attachment points, which provide strength and spread loads to the container
- One-piece construction, molded from lightweight, high-impact polyethylene

## **DIMENSIONS**

Exterior (L×W×D): 85.87 x 35.93 x 16.81"

## **MATERIALS**

Body Material: RotoMolded Polyethylene
Latch Material: Steel (Nickel-black Plated)

## PELICAN HARDIGG/ SINGLE-LID STANDARD COLORS



## **WEIGHT**

Weight: 122.30 lbs (kg)