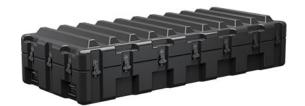

Trusted for over 40 years by the US Military, Single Lid Cases offer 20% more protective material in the edges and corners, where it is needed most, ensuring that valuable equipment is kept safe from any unforeseen elements. Available in several sizes, these cases are completely customizable with a wide range of bolt-on options like document holders, casters, humidity indicators and much more.

- Reinforced corners and edges for additional impact protection
- Recessed hardware for extra protection
- Positive anti-shear locks, which prevent lid separation after impact, and reduce stress on hardware
- Molded-in ribs and corrugations for secure, non-slip stacking, columnar strength, and added protection
- Molded-in, tongue-in-groove gasketed parting lines for splash resistance and tight seals, even after impact
- Patented molded-in metal inserts for catch and hinge attachment points, which provide strength and spread loads to the container
- One-piece construction, molded from lightweight, high-impact polyethylene

## **DIMENSIONS**

Exterior (L×W×D): 85.87 x 35.93 x 16.81"

## **MATERIALS**

Body Material: RotoMolded Polyethylene
Latch Material: Steel (Nickel-black Plated)

## **WEIGHT**

Weight: 122.30 lbs (kg)