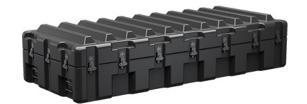

Trusted for over 40 years by the US Military, Single Lid Cases offer 20% more protective material in the edges and corners, where it is needed most, ensuring that valuable equipment is kept safe from any unforeseen elements. Available in several sizes, these cases are completely customizable with a wide range of bolt-on options like document holders, casters, humidity indicators and much more.

- Reinforced corners and edges for additional impact protection
- Recessed hardware for extra protection
- Positive anti-shear locks, which prevent lid separation after impact, and reduce stress on hardware
- Molded-in ribs and corrugations for secure, non-slip stacking, columnar strength, and added protection
- Molded-in, tongue-in-groove gasketed parting lines for splash resistance and tight seals, even after impact
- Patented molded-in metal inserts for catch and hinge attachment points, which provide strength and spread loads to the container
- One-piece construction, molded from lightweight, high-impact polyethylene

## **DIMENSIONS**

Exterior (L×W×D): 85.87 x 35.93 x 18.56"

## **MATERIALS**

Body Material: RotoMolded Polyethylene
Latch Material: Steel (Nickel-black Plated)

## **WEIGHT**

Weight: 128.00 lbs ( kg)