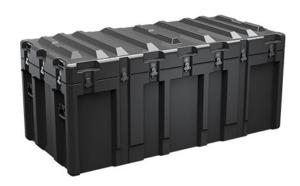

Trusted for over 40 years by the US Military, Single Lid Cases offer 20% more protective material in the edges and corners, where it is needed most, ensuring that valuable equipment is kept safe from any unforeseen elements. Available in several sizes, these cases are completely customizable with a wide range of bolt-on options like document holders, casters, humidity indicators and much more.

- Reinforced corners and edges for additional impact protection
- Recessed hardware for extra protection
- Positive anti-shear locks, which prevent lid separation after impact, and reduce stress on hardware
- Molded-in ribs and corrugations for secure, non-slip stacking, columnar strength, and added protection
- Molded-in, tongue-in-groove gasketed parting lines for splash resistance and tight seals, even after impact
- Patented molded-in metal inserts for catch and hinge attachment points, which provide strength and spread loads to the container
- One-piece construction, molded from lightweight, high-impact polyethylene