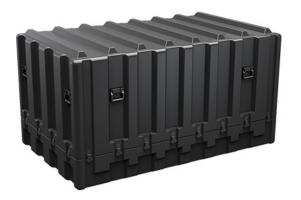

Trusted for over 40 years by the US Military, Single Lid Cases offer 20% more protective material in the edges and corners, where it is needed most, ensuring that valuable equipment is kept safe from any unforeseen elements. Available in several sizes, these cases are completely customizable with a wide range of bolt-on options like document holders, casters, humidity indicators and much more.

- Reinforced corners and edges for additional impact protection
- Recessed hardware for extra protection
- Positive anti-shear locks, which prevent lid separation after impact, and reduce stress on hardware
- Molded-in ribs and corrugations for secure, non-slip stacking, columnar strength, and added protection
- Molded-in, tongue-in-groove gasketed parting lines for splash resistance and tight seals, even after impact
- Patented molded-in metal inserts for catch and hinge attachment points, which provide strength and spread loads to the container
- One-piece construction, molded from lightweight, high-impact polyethylene