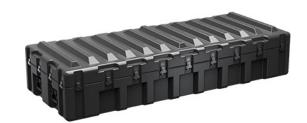

Trusted for over 40 years by the US Military, Single Lid Cases offer 20% more protective material in the edges and corners, where it is needed most, ensuring that valuable equipment is kept safe from any unforeseen elements. Available in several sizes, these cases are completely customizable with a wide range of bolt-on options like document holders, casters, humidity indicators and much more.

- Reinforced corners and edges for additional impact protection
- Recessed hardware for extra protection
- Positive anti-shear locks, which prevent lid separation after impact, and reduce stress on hardware
- Molded-in ribs and corrugations for secure, non-slip stacking, columnar strength, and added protection
- Molded-in, tongue-in-groove gasketed parting lines for splash resistance and tight seals, even after impact
- Patented molded-in metal inserts for catch and hinge attachment points, which provide strength and spread loads to the container
- One-piece construction, molded from lightweight, high-impact polyethylene