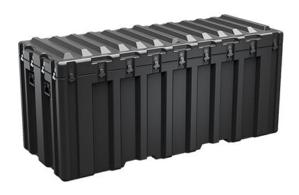

Trusted for over 40 years by the US Military, Single Lid Cases offer 20% more protective material in the edges and corners, where it is needed most, ensuring that valuable equipment is kept safe from any unforeseen elements. Available in several sizes, these cases are completely customizable with a wide range of bolt-on options like document holders, casters, humidity indicators and much more.

- Reinforced corners and edges for additional impact protection
- Recessed hardware for extra protection
- Positive anti-shear locks, which prevent lid separation after impact, and reduce stress on hardware
- Molded-in ribs and corrugations for secure, non-slip stacking, columnar strength, and added protection
- Molded-in, tongue-in-groove gasketed parting lines for splash resistance and tight seals, even after impact
- Patented molded-in metal inserts for catch and hinge attachment points, which provide strength and spread loads to the container
- One-piece construction, molded from lightweight, high-impact polyethylene