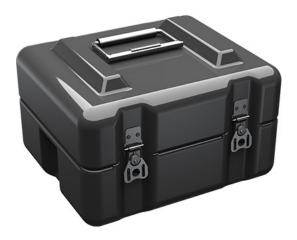

Trusted for over 40 years by the US Military, Single Lid Cases offer 20% more protective material in the edges and corners, where it is needed most, ensuring that valuable equipment is kept safe from any unforeseen elements. Available in several sizes, these cases are completely customizable with a wide range of bolt-on options like document holders, casters, humidity indicators and much more.

- Reinforced corners and edges for additional impact protection
- Recessed hardware for extra protection
- Positive anti-shear locks, which prevent lid separation after impact, and reduce stress on hardware
- Molded-in ribs and corrugations for secure, non-slip stacking, columnar strength, and added protection
- Molded-in, tongue-in-groove gasketed parting lines for splash resistance and tight seals, even after impact
- Patented molded-in metal inserts for catch and hinge attachment points, which provide strength and spread loads to the container
- One-piece construction, molded from lightweight, high-impact polyethylene