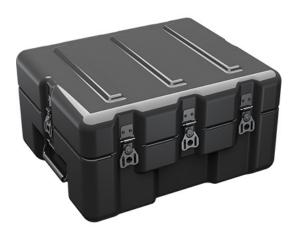

Trusted for over 40 years by the US Military, Single Lid Cases offer 20% more protective material in the edges and corners, where it is needed most, ensuring that valuable equipment is kept safe from any unforeseen elements. Available in several sizes, these cases are completely customizable with a wide range of bolt-on options like document holders, casters, humidity indicators and much more.

- Reinforced corners and edges for additional impact protection
- Recessed hardware for extra protection
- Positive anti-shear locks, which prevent lid separation after impact, and reduce stress on hardware
- Molded-in ribs and corrugations for secure, non-slip stacking, columnar strength, and added protection
- Molded-in, tongue-in-groove gasketed parting lines for splash resistance and tight seals, even after impact
- Patented molded-in metal inserts for catch and hinge attachment points, which provide strength and spread loads to the container
- One-piece construction, molded from lightweight, high-impact polyethylene

## **DIMENSIONS**

Exterior (L×W×D): 16.87 x 13.87 x 8.44"

## **MATERIALS**

Body Material: RotoMolded Polyethylene Latch Material: Steel (Nickel-black Plated)

## **WEIGHT**

Weight: 9.40 lbs ( kg)