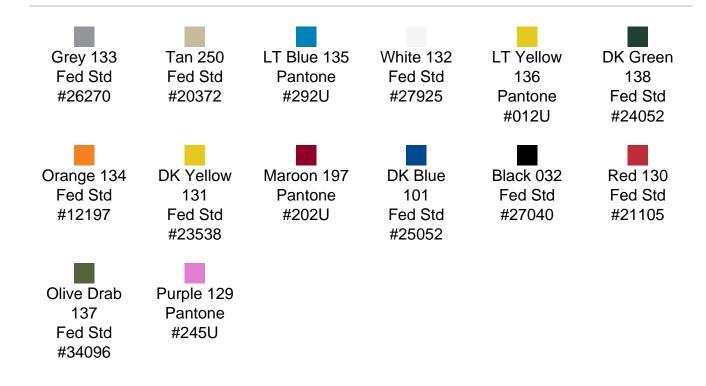

nal impact protection
- Recessed hardware for extra protection
- Positive anti-shear locks, which prevent lid separation after impact, and reduce stress on hardware
- Molded-in ribs and corrugations for secure, non-slip stacking, columnar strength, and added protection
- Molded-in, tongue-in-groove gasketed parting lines for splash resistance and tight seals, even after impact
- Patented molded-in metal inserts for catch and hinge attachment points, which provide strength and spread loads to the container
- One-piece construction, molded from lightweight, high-impact polyethylene



## **DIMENSIONS**

Exterior (L×W×D): 16.87 x 13.87 x 8.44"

## **MATERIALS**

Body Material: RotoMolded Polyethylene Latch Material: Steel (Nickel-black Plated)

## PELICAN HARDIGG/ SINGLE-LID STANDARD COLORS



## **WEIGHT**

Weight: 9.40 lbs ( kg)