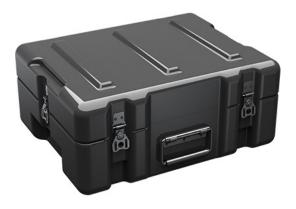

Trusted for over 40 years by the US Military, Single Lid Cases offer 20% more protective material in the edges and corners, where it is needed most, ensuring that valuable equipment is kept safe from any unforeseen elements. Available in several sizes, these cases are completely customizable with a wide range of bolt-on options like document holders, casters, humidity indicators and much more.

- Reinforced corners and edges for additional impact protection
- Recessed hardware for extra protection
- Positive anti-shear locks, which prevent lid separation after impact, and reduce stress on hardware
- Molded-in ribs and corrugations for secure, non-slip stacking, columnar strength, and added protection
- Molded-in, tongue-in-groove gasketed parting lines for splash resistance and tight seals, even after impact
- Patented molded-in metal inserts for catch and hinge attachment points, which provide strength and spread loads to the container
- One-piece construction, molded from lightweight, high-impact polyethylene