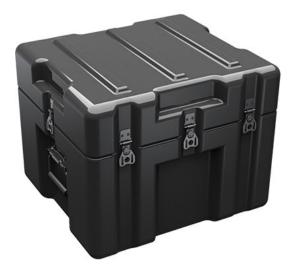

Trusted for over 40 years by the US Military, Single Lid Cases offer 20% more protective material in the edges and corners, where it is needed most, ensuring that valuable equipment is kept safe from any unforeseen elements. Available in several sizes, these cases are completely customizable with a wide range of bolt-on options like document holders, casters, humidity indicators and much more.

- Reinforced corners and edges for additional impact protection
- Recessed hardware for extra protection
- Positive anti-shear locks, which prevent lid separation after impact, and reduce stress on hardware
- Molded-in ribs and corrugations for secure, non-slip stacking, columnar strength, and added protection
- Molded-in, tongue-in-groove gasketed parting lines for splash resistance and tight seals, even after impact
- Patented molded-in metal inserts for catch and hinge attachment points, which provide strength and spread loads to the container
- One-piece construction, molded from lightweight, high-impact polyethylene