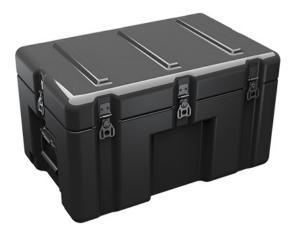

Trusted for over 40 years by the US Military, Single Lid Cases offer 20% more protective material in the edges and corners, where it is needed most, ensuring that valuable equipment is kept safe from any unforeseen elements. Available in several sizes, these cases are completely customizable with a wide range of bolt-on options like document holders, casters, humidity indicators and much more.

- Reinforced corners and edges for additional impact protection
- Recessed hardware for extra protection
- Positive anti-shear locks, which prevent lid separation after impact, and reduce stress on hardware
- Molded-in ribs and corrugations for secure, non-slip stacking, columnar strength, and added protection
- Molded-in, tongue-in-groove gasketed parting lines for splash resistance and tight seals, even after impact
- Patented molded-in metal inserts for catch and hinge attachment points, which provide strength and spread loads to the container
- One-piece construction, molded from lightweight, high-impact polyethylene