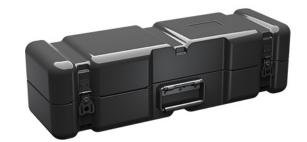

Trusted for over 40 years by the US Military, Single Lid Cases offer 20% more protective material in the edges and corners, where it is needed most, ensuring that valuable equipment is kept safe from any unforeseen elements. Available in several sizes, these cases are completely customizable with a wide range of bolt-on options like document holders, casters, humidity indicators and much more.

- Reinforced corners and edges for additional impact protection
- Recessed hardware for extra protection
- Positive anti-shear locks, which prevent lid separation after impact, and reduce stress on hardware
- Molded-in ribs and corrugations for secure, non-slip stacking, columnar strength, and added protection
- Molded-in, tongue-in-groove gasketed parting lines for splash resistance and tight seals, even after impact
- Patented molded-in metal inserts for catch and hinge attachment points, which provide strength and spread loads to the container
- One-piece construction, molded from lightweight, high-impact polyethylene

## **DIMENSIONS**

Exterior (L×W×D): 26.87 x 8.62 x 7.81"

## **MATERIALS**

Body Material: RotoMolded Polyethylene
Latch Material: Steel (Nickel-black Plated)

## **WEIGHT**

Weight: 6.60 lbs ( kg)