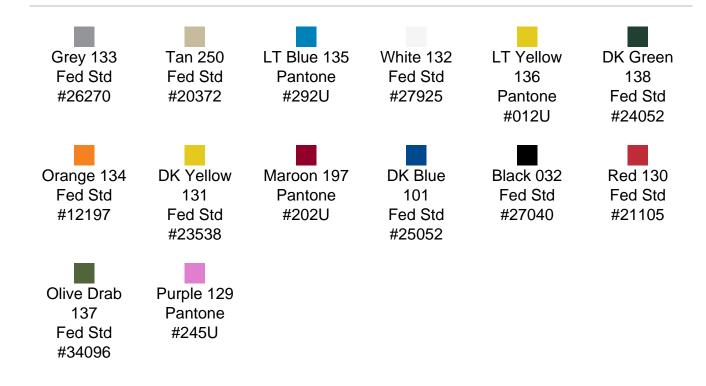

tional impact protection
- Recessed hardware for extra protection
- Positive anti-shear locks, which prevent lid separation after impact, and reduce stress on hardware
- Molded-in ribs and corrugations for secure, non-slip stacking, columnar strength, and added protection
- Molded-in, tongue-in-groove gasketed parting lines for splash resistance and tight seals, even after impact
- Patented molded-in metal inserts for catch and hinge attachment points, which provide strength and spread loads to the container
- One-piece construction, molded from lightweight, high-impact polyethylene

## **DIMENSIONS**

Exterior (L×W×D): 26.87 x 8.62 x 7.81"

## **MATERIALS**

Body Material: RotoMolded Polyethylene
Latch Material: Steel (Nickel-black Plated)

## PELICAN HARDIGG/ SINGLE-LID STANDARD COLORS



## **WEIGHT**

Weight: 6.60 lbs ( kg)