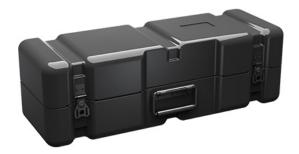

Trusted for over 40 years by the US Military, Single Lid Cases offer 20% more protective material in the edges and corners, where it is needed most, ensuring that valuable equipment is kept safe from any unforeseen elements. Available in several sizes, these cases are completely customizable with a wide range of bolt-on options like document holders, casters, humidity indicators and much more.

- Reinforced corners and edges for additional impact protection
- Recessed hardware for extra protection
- Positive anti-shear locks, which prevent lid separation after impact, and reduce stress on hardware
- Molded-in ribs and corrugations for secure, non-slip stacking, columnar strength, and added protection
- Molded-in, tongue-in-groove gasketed parting lines for splash resistance and tight seals, even after impact
- Patented molded-in metal inserts for catch and hinge attachment points, which provide strength and spread loads to the container
- One-piece construction, molded from lightweight, high-impact polyethylene

## DIMENSIONS

Exterior (L×W×D): 26.87 x 9.50 x 8.55"