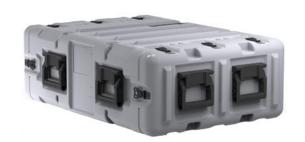

Pelican<sup>™</sup> SuperMAC<sup>™</sup> rackmount cases are ideal for field-deployed equipment and sheltered applications. Typical uses include control consoles and panels, radar and microwave antennas, solid-state circuit electronics, or radio, TV and communications equipment.