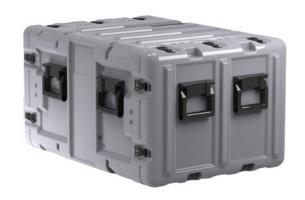

Pelican<sup>™</sup> SuperMAC<sup>™</sup> rackmount cases are ideal for field-deployed equipment and sheltered applications. Typical uses include control consoles and panels, radar and microwave antennas, solid-state circuit electronics, or radio, TV and communications equipment.

## **DIMENSIONS**

Exterior (L×W×D): 41.50 x 23.80 x 14.90"

Rack Depth: 24.00"

Interior Lid Depth: 5.20"

Interior Back Lid Depth: 5.20"