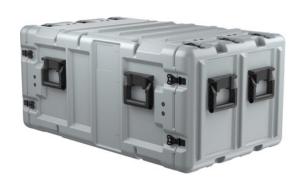

Pelican<sup>™</sup> SuperMAC<sup>™</sup> rackmount cases are ideal for field-deployed equipment and sheltered applications. Typical uses include control consoles and panels, radar and microwave antennas, solid-state circuit electronics, or radio, TV and communications equipment.

## **DIMENSIONS**

Exterior (L×W×D): 41.50 x 23.80 x 18.40"

Rack Depth: 30.00"

Interior Lid Depth: 2.20"

Interior Back Lid Depth: 2.20"