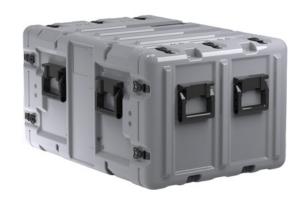

Pelican<sup>™</sup> SuperMAC<sup>™</sup> rackmount cases are ideal for field-deployed equipment and sheltered applications. Typical uses include control consoles and panels, radar and microwave antennas, solid-state circuit electronics, or radio, TV and communications equipment.