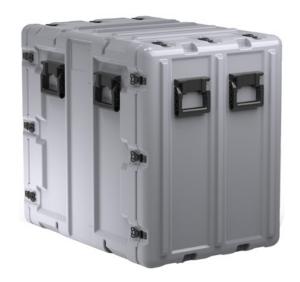

Pelican<sup>™</sup> SuperMAC<sup>™</sup> rackmount cases are ideal for field-deployed equipment and sheltered applications. Typical uses include control consoles and panels, radar and microwave antennas, solid-state circuit electronics, or radio, TV and communications equipment.

## **DIMENSIONS**

Exterior (L×W×D): 35.50 x 23.80 x 30.60"

Rack Depth: 24.00"

Interior Lid Depth: 2.20"

Interior Back Lid Depth: 2.20"