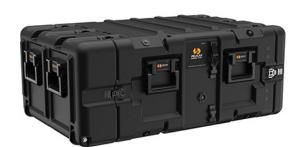

## Rack Mount Server Case

- SUPER V-SERIES 5U, 2112-02/29/05W
- Available in 3U, 4U, 5U, 7U, 9U, 11U, and 14U
- Weight ranges for 7U 14U = 100-170lbs per case
- Fixed square hole frame for universal equipment fit
- 2" Front Lid, 5" Rear Lid
- Molded in rear edge casters with handles on the lid for ease of movement
- Comfort Grip plastic handles
- Anti-reflective black hardware
- Coupling catches for secure stacking
- Choice of SAE 10-32 or Metric M6 clip nuts for even more flexibility in mounting equipment
- Metric M6 clip nuts for more flexibility in mounting equipment
- Engineered to provide secure transport for rack mountable electronics
- Equipment payload weight ranges for 3U –
  5U = 80-100 lbs. (36-45 kg) per case
- Lid hangers for lid storage while in use
- Sealed gasket and PRV keeps container watertight and eliminates over pressurization
- · REACH and RoHs compliant

## **DIMENSIONS**

Exterior (L×W×D): 38.50 x 28.30 x 14.90"

Rack Depth: 24.00"

Interior Lid Depth: 2.20"

Interior Back Lid Depth: 5.20"