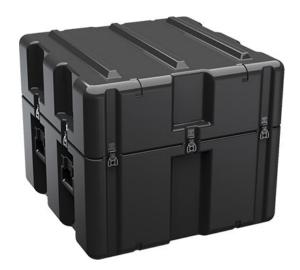

Trusted for over 40 years by the US Military, Single Lid Cases offer 20% more protective material in the edges and corners, where it is needed most, ensuring that valuable equipment is kept safe from any unforeseen elements. Available in several sizes, these cases are completely customizable with a wide range of bolt-on options like document holders, casters, humidity indicators and much more.

- Reinforced corners and edges for additional impact protection
- Recessed hardware for extra protection
- Positive anti-shear locks, which prevent lid separation after impact, and reduce stress on hardware
- Molded-in ribs and corrugations for secure, non-slip stacking, columnar strength, and added protection
- Molded-in, tongue-in-groove gasketed parting lines for splash resistance and tight seals, even after impact
- Patented molded-in metal inserts for catch and hinge attachment points, which provide strength and spread loads to the container
- One-piece construction, molded from lightweight, high-impact polyethylene

## **DIMENSIONS**

Exterior (L×W×D): 30.00 x 30.00 x 25.56"

## **MATERIALS**

Body Material: RotoMolded Polyethylene
Latch Material: Steel (Nickel-black Plated)

## **WEIGHT**

Weight: 41.10 lbs ( kg)