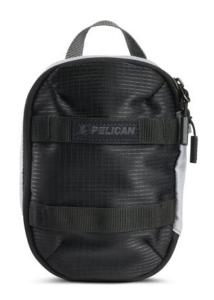

## **DIMENSIONS**

Exterior (L×W×D): 7.09 x 5.02 x 3.54"

## WEIGHT

Weight: 0.13 lbs (kg)